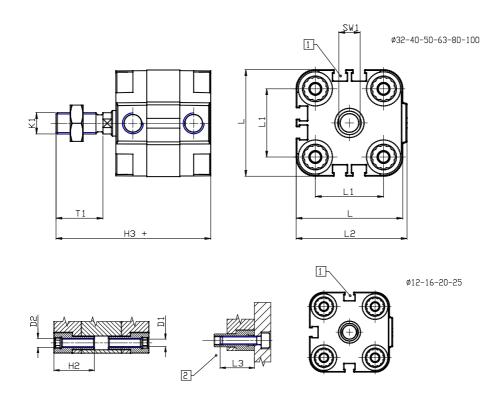

## DIMENSIONS

| Ø D (mm)  | 20      |
|-----------|---------|
| Ø D1 (mm) | 8.5     |
| D2        | M10     |
| D3        | M10     |
| Ø D4 (mm) | 8       |
| D5        | M8      |
| Ø D8 (mm) | 8       |
| D9 (mm)   | 12      |
| D10 (mm)  | 28      |
| E1        | G1\8    |
| F (mm)    | 8.5     |
| F1 (mm)   | 47.5    |
| H (mm)    | 56.0    |
| H1 (mm)   | 64.0    |
| H2 (mm)   | 24.5    |
| K1        | M16x1,5 |
| L (mm)    | 107     |
| L1 (mm)   | 82      |
| L2 (mm)   | 111.0   |
| L3 (mm)   | 25      |
| L4 (mm)   | 46.0    |
| T (mm)    | 16      |
| T1 (mm)   | 32      |

| T2 (mm)  | 4  |
|----------|----|
| SW1 (mm) | 17 |