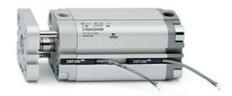

## **Compact cylinders - Series 31**

Product code: 31M2A080A190

Datasheet creation date: 07/03/2025 20:46

Check the most updated document online 3 click here

## TECHNICAL DATA

| Series             | 31                                                             |
|--------------------|----------------------------------------------------------------|
| Version            | M=male rod thread                                              |
| Operation          | 2=double-acting                                                |
| Diameter (mm)      | 80                                                             |
| Stroke type        | variable                                                       |
| Stroke (mm)        | 190                                                            |
| Rod seals material | •                                                              |
| Materials          | A = rolled stainless steel AISI 303 rod tube profile aluminium |
| Construction       | A = standard                                                   |

## **Compact cylinders - Series 31**

Product code: 31M2A080A190