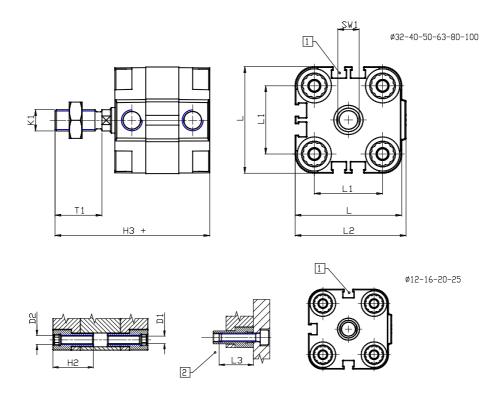

## DIMENSIONS

| Ø D (mm)  | 20      |
|-----------|---------|
| Ø D1 (mm) | 8.5     |
| D2        | M10     |
| D3        | M10     |
| Ø D4 (mm) | 8       |
| D5        | M8      |
| Ø D8 (mm) | 8       |
| D9 (mm)   | 12      |
| D10 (mm)  | 28      |
| E1        | G1\8    |
| F (mm)    | 8.5     |
| F1 (mm)   | 47.5    |
| H (mm)    | 56.0    |
| H1 (mm)   | 64.0    |
| H2 (mm)   | 24.5    |
| K1        | M16x1,5 |
| L (mm)    | 107     |
| L1 (mm)   | 82      |
| L2 (mm)   | 111.0   |
| L3 (mm)   | 25      |
| L4 (mm)   | 46.0    |
| T (mm)    | 16      |
| T1 (mm)   | 32      |

| T2 (mm)  | 4  |
|----------|----|
| SW1 (mm) | 17 |