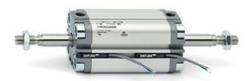

## **Compact cylinders - Series 31**

Product code: 31M2A080A190

Datasheet creation date: 07/03/2025 20:46

Check the most updated document online 3 click here

## TECHNICAL DATA

| Series             | 31                                                             |
|--------------------|----------------------------------------------------------------|
| Version            | M=male rod thread                                              |
| Operation          | 2=double-acting                                                |
| Diameter (mm)      | 80                                                             |
| Stroke type        | variable                                                       |
| Stroke (mm)        | 190                                                            |
| Rod seals material | •                                                              |
| Materials          | A = rolled stainless steel AISI 303 rod tube profile aluminium |
| Construction       | A = standard                                                   |

## **Compact cylinders - Series 31**

Product code: 31M2A080A190