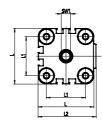

## DIMENSIONS

| ØD (mm)  | 20      |
|----------|---------|
| D2       | M10     |
| D3       | M10     |
| ØD8 (mm) | 8       |
| E1       | G1\8    |
| F (mm)   | 8.5     |
| H (mm)   | 59.0    |
| H1 (mm)  | 112.0   |
| H2 (mm)  | 26.5    |
| H3 (mm)  | 96.0    |
| H4 (mm)  | 0.0     |
| K1       | M16x1,5 |
| L (mm)   | 107     |
| L1 (mm)  | 82      |
| L2 (mm)  | 111.0   |
| T (mm)   | 16      |
| T1 (mm)  | 32      |
| T2 (mm)  | 4       |
| SW1 (mm) | 17      |