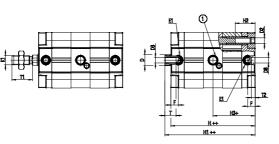

## DIMENSIONS

| ØD (mm)  | 20      |
|----------|---------|
| D2       | M10     |
| D3       | M10     |
| ØD8 (mm) | 8       |
| E1       | G1\8    |
| F (mm)   | 8.5     |
| H (mm)   | 59.0    |
| H1 (mm)  | 112.0   |
| H2 (mm)  | 26.5    |
| H3 (mm)  | 96.0    |
| H4 (mm)  | 0.0     |
| K1       | M16x1,5 |
| L (mm)   | 107     |
| L1 (mm)  | 82      |
| L2 (mm)  | 111.0   |
| T (mm)   | 16      |
| T1 (mm)  | 32      |
| T2 (mm)  | 4       |
| SW1 (mm) | 17      |