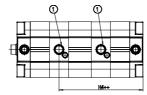

## DIMENSIONS

| ØD (mm)  | 20      |
|----------|---------|
| D2       | M10     |
| D3       | M10     |
| ØD8 (mm) | 8       |
| E1       | G1\8    |
| F (mm)   | 8.5     |
| H (mm)   | 59.0    |
| H1 (mm)  | 112.0   |
| H2 (mm)  | 26.5    |
| H3 (mm)  | 96.0    |
| H4 (mm)  | 0.0     |
| K1       | M16x1,5 |
| L (mm)   | 107     |
| L1 (mm)  | 82      |
| L2 (mm)  | 111.0   |
| T (mm)   | 16      |
| T1 (mm)  | 32      |
| T2 (mm)  | 4       |
| SW1 (mm) | 17      |