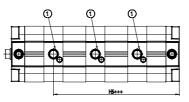

## DIMENSIONS

| ØD (mm)  | 20      |
|----------|---------|
| D2       | M10     |
| D3       | M10     |
| ØD8 (mm) | 8       |
| E1       | G1\8    |
| F (mm)   | 8.5     |
| H (mm)   | 59.0    |
| H1 (mm)  | 112.0   |
| H2 (mm)  | 26.5    |
| H3 (mm)  | 96.0    |
| H4 (mm)  | 0.0     |
| K1       | M16x1,5 |
| L (mm)   | 107     |
| L1 (mm)  | 82      |
| L2 (mm)  | 111.0   |
| T (mm)   | 16      |
| T1 (mm)  | 32      |
| T2 (mm)  | 4       |
| SW1 (mm) | 17      |