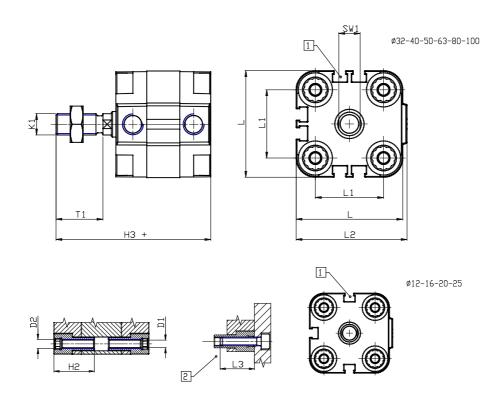

## DIMENSIONS

| Ø D (mm)  | 20      |
|-----------|---------|
| Ø D1 (mm) | 8.5     |
| D2        | M10     |
| D3        | M10     |
| Ø D4 (mm) | 8       |
| D5        | M8      |
| Ø D8 (mm) | 8       |
| D9 (mm)   | 12      |
|           | 28      |
| D10 (mm)  |         |
| E1        | G1\8    |
| F (mm)    | 8.5     |
| F1 (mm)   | 47.5    |
| H (mm)    | 56.0    |
| H1 (mm)   | 64.0    |
| H2 (mm)   | 24.5    |
| K1        | M16x1,5 |
| L (mm)    | 107     |
| L1 (mm)   | 82      |
| L2 (mm)   | 111.0   |
| L3 (mm)   | 25      |
| L4 (mm)   | 46.0    |
| T (mm)    | 16      |
| T1 (mm)   | 32      |

| T2 (mm)  | 4  |
|----------|----|
| SW1 (mm) | 17 |