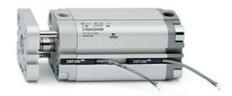

## **Compact cylinders - Series 31**

Product code: 31M2A080A220

Datasheet creation date: 07/03/2025 20:46

Check the most updated document online 3 click here

## **Compact cylinders - Series 31**

Product code: 31M2A080A220

## TECHNICAL DATA

| Series             | 31                                                             |  |
|--------------------|----------------------------------------------------------------|--|
| Version            | M=male rod thread                                              |  |
| Operation          | 2=double-acting                                                |  |
| Diameter (mm)      | 80                                                             |  |
| Stroke type        | standard                                                       |  |
| Stroke (mm)        | 220                                                            |  |
| Rod seals material | •                                                              |  |
| Materials          | A = rolled stainless steel AISI 303 rod tube profile aluminium |  |
| Construction       | A = standard                                                   |  |