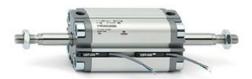

## **Compact cylinders - Series 31**

Product code: 31M2A080A220

Datasheet creation date: 07/03/2025 20:46

Check the most updated document online 3 click here

## **Compact cylinders - Series 31**

Product code: 31M2A080A220

## TECHNICAL DATA

| Series             | 31                                                             |  |
|--------------------|----------------------------------------------------------------|--|
| Version            | M=male rod thread                                              |  |
| Operation          | 2=double-acting                                                |  |
| Diameter (mm)      | 80                                                             |  |
| Stroke type        | standard                                                       |  |
| Stroke (mm)        | 220                                                            |  |
| Rod seals material | •                                                              |  |
| Materials          | A = rolled stainless steel AISI 303 rod tube profile aluminium |  |
| Construction       | A = standard                                                   |  |