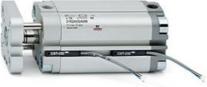

# **Compact cylinders - Series 31**

Product code: 31M2A080A250

### TECHNICAL DATA

| Series             | 31                                                             |
|--------------------|----------------------------------------------------------------|
| Version            | M=male rod thread                                              |
| Operation          | 2=double-acting                                                |
| Diameter (mm)      | 80                                                             |
| Stroke type        | variable                                                       |
| Stroke (mm)        | 250                                                            |
| Rod seals material | -                                                              |
| Materials          | A = rolled stainless steel AISI 303 rod tube profile aluminium |
| Construction       | A = standard                                                   |