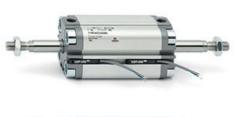

# **Compact cylinders - Series 31**

Product code: 31M2A080A250

### TECHNICAL DATA

| Series             | 31                                                             |
|--------------------|----------------------------------------------------------------|
| Version            | M=male rod thread                                              |
| Operation          | 2=double-acting                                                |
| Diameter (mm)      | 80                                                             |
| Stroke type        | variable                                                       |
| Stroke (mm)        | 250                                                            |
| Rod seals material | -                                                              |
| Materials          | A = rolled stainless steel AISI 303 rod tube profile aluminium |
| Construction       | A = standard                                                   |