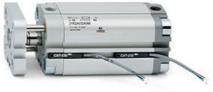

# **Compact cylinders - Series 31**

Product code: 31M2A080A280

### TECHNICAL DATA

| Series             | 31                                                             |
|--------------------|----------------------------------------------------------------|
| Version            | M=male rod thread                                              |
| Operation          | 2=double-acting                                                |
| Diameter (mm)      | 80                                                             |
| Stroke type        | standard                                                       |
| Stroke (mm)        | 280                                                            |
| Rod seals material | -                                                              |
| Materials          | A = rolled stainless steel AISI 303 rod tube profile aluminium |
| Construction       | A = standard                                                   |