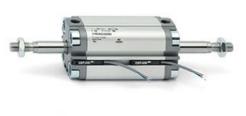

# **Compact cylinders - Series 31**

Product code: 31M2A080A280

### TECHNICAL DATA

| Series             | 31                                                             |
|--------------------|----------------------------------------------------------------|
| Version            | M=male rod thread                                              |
| Operation          | 2=double-acting                                                |
| Diameter (mm)      | 80                                                             |
| Stroke type        | standard                                                       |
| Stroke (mm)        | 280                                                            |
| Rod seals material | -                                                              |
| Materials          | A = rolled stainless steel AISI 303 rod tube profile aluminium |
| Construction       | A = standard                                                   |