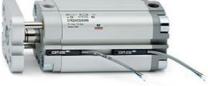

# **Compact cylinders - Series 31**

Product code: 31M2A080A320

### TECHNICAL DATA

| Series             | 31                                                             |
|--------------------|----------------------------------------------------------------|
| Version            | M=male rod thread                                              |
| Operation          | 2=double-acting                                                |
| Diameter (mm)      | 80                                                             |
| Stroke type        | standard                                                       |
| Stroke (mm)        | 320                                                            |
| Rod seals material | •                                                              |
| Materials          | A = rolled stainless steel AISI 303 rod tube profile aluminium |
| Construction       | A = standard                                                   |