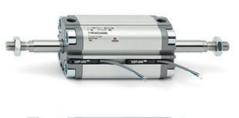

# **Compact cylinders - Series 31**

Product code: 31M2A080A320

### TECHNICAL DATA

| Series             | 31                                                             |
|--------------------|----------------------------------------------------------------|
| Version            | M=male rod thread                                              |
| Operation          | 2=double-acting                                                |
| Diameter (mm)      | 80                                                             |
| Stroke type        | standard                                                       |
| Stroke (mm)        | 320                                                            |
| Rod seals material | •                                                              |
| Materials          | A = rolled stainless steel AISI 303 rod tube profile aluminium |
| Construction       | A = standard                                                   |