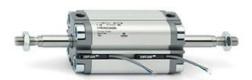

## **Compact cylinders - Series 31**

Product code: 31M2A080A330

Datasheet creation date: 07/03/2025 20:47

Check the most updated document online 3 click here

## TECHNICAL DATA

| Series             | 31                                                             |  |
|--------------------|----------------------------------------------------------------|--|
| Version            | M=male rod thread                                              |  |
| Operation          | 2=double-acting                                                |  |
| Diameter (mm)      | 80                                                             |  |
| Stroke type        | variable                                                       |  |
| Stroke (mm)        | 330                                                            |  |
| Rod seals material | -                                                              |  |
| Materials          | A = rolled stainless steel AISI 303 rod tube profile aluminium |  |
| Construction       | A = standard                                                   |  |

## **Compact cylinders - Series 31**

Product code: 31M2A080A330