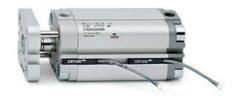

## **Compact cylinders - Series 31**

Product code: 31M2A080A330

Datasheet creation date: 07/03/2025 20:47

Check the most updated document online 3 click here

## TECHNICAL DATA

| Series             | 31                                                             |  |
|--------------------|----------------------------------------------------------------|--|
| Version            | M=male rod thread                                              |  |
| Operation          | 2=double-acting                                                |  |
| Diameter (mm)      | 80                                                             |  |
| Stroke type        | variable                                                       |  |
| Stroke (mm)        | 330                                                            |  |
| Rod seals material | -                                                              |  |
| Materials          | A = rolled stainless steel AISI 303 rod tube profile aluminium |  |
| Construction       | A = standard                                                   |  |

## **Compact cylinders - Series 31**

Product code: 31M2A080A330