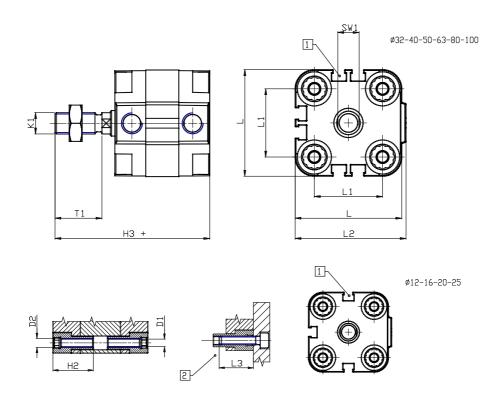

## DIMENSIONS

| Ø D (mm)  | 20      |
|-----------|---------|
| Ø D1 (mm) | 8.5     |
| D2        | M10     |
|           | -       |
| D3        | M10     |
| Ø D4 (mm) | 8       |
| D5        | M8      |
| Ø D8 (mm) | 8       |
| D9 (mm)   | 12      |
| D10 (mm)  | 28      |
| E1        | G1\8    |
| F (mm)    | 8.5     |
| F1 (mm)   | 47.5    |
| H (mm)    | 56.0    |
| H1 (mm)   | 64.0    |
| H2 (mm)   | 24.5    |
| K1        | M16x1,5 |
| L (mm)    | 107     |
| L1 (mm)   | 82      |
| L2 (mm)   | 111.0   |
| L3 (mm)   | 25      |
| L4 (mm)   | 46.0    |
| T (mm)    | 16      |
| T1 (mm)   | 32      |

| T2 (mm)  | 4  |
|----------|----|
| SW1 (mm) | 17 |