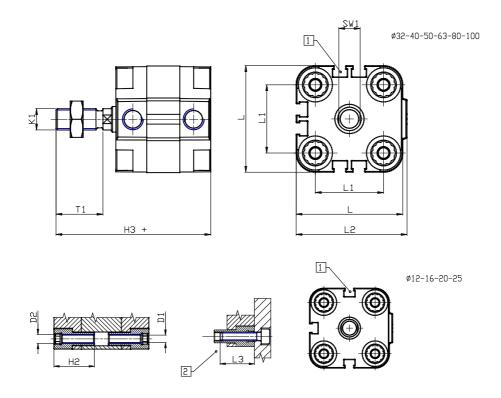

## DIMENSIONS

| Ø D (mm)  | 20      |
|-----------|---------|
| Ø D1 (mm) | 8.5     |
| D2        | M10     |
| D3        | M10     |
| Ø D4 (mm) | 8       |
| D5        | M8      |
| Ø D8 (mm) | 8       |
| D9 (mm)   | 12      |
|           | 28      |
| D10 (mm)  |         |
| E1        | G1\8    |
| F (mm)    | 8.5     |
| F1 (mm)   | 47.5    |
| H (mm)    | 56.0    |
| H1 (mm)   | 64.0    |
| H2 (mm)   | 24.5    |
| K1        | M16x1,5 |
| L (mm)    | 107     |
| L1 (mm)   | 82      |
| L2 (mm)   | 111.0   |
| L3 (mm)   | 25      |
| L4 (mm)   | 46.0    |
| T (mm)    | 16      |
| T1 (mm)   | 32      |

| T2 (mm)  | 4  |
|----------|----|
| SW1 (mm) | 17 |