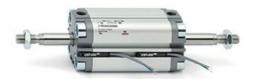

## **Compact cylinders - Series 31**

Product code: 31M2A080A400W

Datasheet creation date: 07/03/2025 20:47

Check the most updated document online 3 click here

## **Compact cylinders - Series 31**

Product code: 31M2A080A400W

## TECHNICAL DATA

| Series             | 31                                                             |  |
|--------------------|----------------------------------------------------------------|--|
| Version            | M=male rod thread                                              |  |
| Operation          | 2=double-acting                                                |  |
| Diameter (mm)      | 80                                                             |  |
| Stroke type        | standard                                                       |  |
| Stroke (mm)        | 400                                                            |  |
| Rod seals material | W = seals in FKM for high temperatures (140°C),                |  |
| Materials          | A = rolled stainless steel AISI 303 rod tube profile aluminium |  |
| Construction       | A = standard                                                   |  |