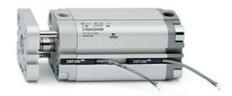

## **Compact cylinders - Series 31**

Product code: 31M2A080A400W

Datasheet creation date: 07/03/2025 20:47

Check the most updated document online 3 click here

## **Compact cylinders - Series 31**

Product code: 31M2A080A400W

## TECHNICAL DATA

| Series             | 31                                                             |  |
|--------------------|----------------------------------------------------------------|--|
| Version            | M=male rod thread                                              |  |
| Operation          | 2=double-acting                                                |  |
| Diameter (mm)      | 80                                                             |  |
| Stroke type        | standard                                                       |  |
| Stroke (mm)        | 400                                                            |  |
| Rod seals material | W = seals in FKM for high temperatures (140°C),                |  |
| Materials          | A = rolled stainless steel AISI 303 rod tube profile aluminium |  |
| Construction       | A = standard                                                   |  |