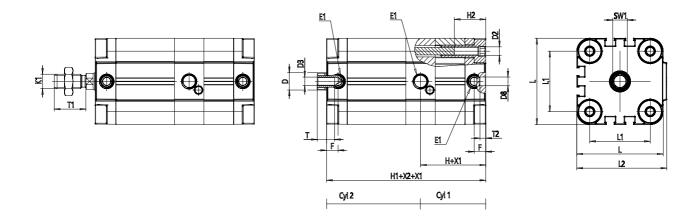

## DIMENSIONS

| ØD (mm)  | 20      |
|----------|---------|
| ØD1 (mm) | 8.5     |
| D2       | M10     |
| D3       | M10     |
| D4 (mm)  | 8       |
| D5       | M8      |
| ØD8 (mm) | 8       |
| D9 (mm)  | 12      |
| D10 (mm) | 28      |
| E1       | G1\8    |
| F (mm)   | 8.5     |
| F1 (mm)  | 47.5    |
| FX (mm)  | 16.5    |
| H (mm)   | 59.0    |
| H1 (mm)  | 112.0   |
| H2 (mm)  | 26.5    |
| H3 (mm)  | 96.0    |
| H4 (mm)  | 0.0     |
| K1       | M16x1,5 |
| L (mm)   | 107     |
| L1 (mm)  | 82      |
| L2 (mm)  | 111.0   |
| L3 (mm)  | 25      |

| L4 (mm)  | 46.0 |
|----------|------|
| T (mm)   | 16   |
| T1 (mm)  | 32   |
| T2 (mm)  | 4    |
| SW1 (mm) | 17   |
| SWK (mm) | 14   |