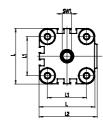

### DIMENSIONS

| ØD (mm)  | 25      |
|----------|---------|
| D2       | M10     |
| D3       | M12     |
| ØD8 (mm) | 8       |
| E1       | G1\4    |
| F (mm)   | 10.0    |
| H (mm)   | 71.0    |
| H1 (mm)  | 135.5   |
| H2 (mm)  | 26.5    |
| H3 (mm)  | 116.5   |
| H4 (mm)  | 0.0     |
| K1       | M20x1,5 |
| L (mm)   | 128     |
| L1 (mm)  | 103     |
| L2 (mm)  | 133.0   |
| T (mm)   | 20      |
| T1 (mm)  | 40      |
| T2 (mm)  | 4       |
| SW1 (mm) | 22      |