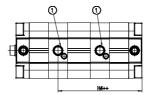

### DIMENSIONS

| ØD (mm)  | 25      |
|----------|---------|
| D2       | M10     |
| D3       | M12     |
| ØD8 (mm) | 8       |
| E1       | G1\4    |
| F (mm)   | 10.0    |
| H (mm)   | 71.0    |
| H1 (mm)  | 135.5   |
| H2 (mm)  | 26.5    |
| H3 (mm)  | 116.5   |
| H4 (mm)  | 0.0     |
| K1       | M20x1,5 |
| L (mm)   | 128     |
| L1 (mm)  | 103     |
| L2 (mm)  | 133.0   |
| T (mm)   | 20      |
| T1 (mm)  | 40      |
| T2 (mm)  | 4       |
| SW1 (mm) | 22      |