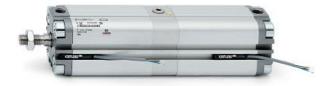

## Compact cylinders, Tandem version - Series 31

Product code: 31M2A100A005N2

#### TECHNICAL DATA

| Series        | 31                                                             |
|---------------|----------------------------------------------------------------|
| Version       | M=male rod thread                                              |
| Operation     | 2=double-acting                                                |
| Materials     | A = rolled stainless steel AISI 303 rod tube profile aluminium |
| Diameter (mm) | 100                                                            |
| Construction  | A = standard                                                   |
| Stages        | 2 = 2 stages                                                   |
| Stroke (mm)   | 5                                                              |