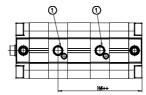

### DIMENSIONS

| ØD (mm)  | 25      |
|----------|---------|
| D2       | M10     |
| D3       | M12     |
| ØD8 (mm) | 8       |
| E1       | G1\4    |
| F (mm)   | 10.0    |
| H (mm)   | 71.0    |
| H1 (mm)  | 135.5   |
| H2 (mm)  | 26.5    |
| H3 (mm)  | 116.5   |
| H4 (mm)  | 0.0     |
| K1       | M20x1,5 |
| L (mm)   | 128     |
| L1 (mm)  | 103     |
| L2 (mm)  | 133.0   |
| T (mm)   | 20      |
| T1 (mm)  | 40      |
| T2 (mm)  | 4       |
| SW1 (mm) | 22      |