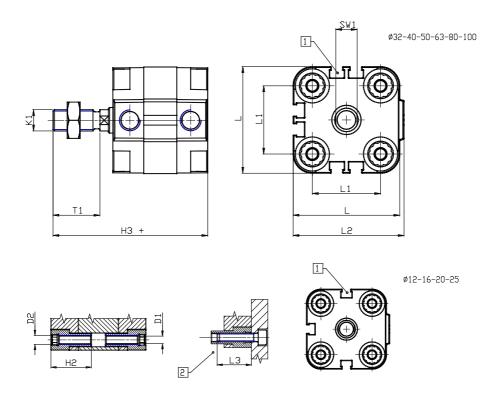

## DIMENSIONS

| Ø D (mm)  | 25      |
|-----------|---------|
|           |         |
| Ø D1 (mm) | 8.5     |
| D2        | M10     |
| D3        | M12     |
| Ø D4 (mm) | 10      |
| D5        | M10     |
| Ø D8 (mm) | 8       |
| D9 (mm)   | 12      |
| D10 (mm)  | 30      |
| E1        | G1\4    |
| F (mm)    | 10.0    |
| F1 (mm)   | 56.0    |
| H (mm)    | 66.5    |
| H1 (mm)   | 76.5    |
| H2 (mm)   | 31.5    |
| K1        | M20x1,5 |
| L (mm)    | 128     |
| L1 (mm)   | 103     |
| L2 (mm)   | 133.0   |
| L3 (mm)   | 25      |
| L4 (mm)   | 56.6    |
| T (mm)    | 20      |
| T1 (mm)   | 40      |

| T2 (mm)  | 4  |
|----------|----|
| SW1 (mm) | 22 |