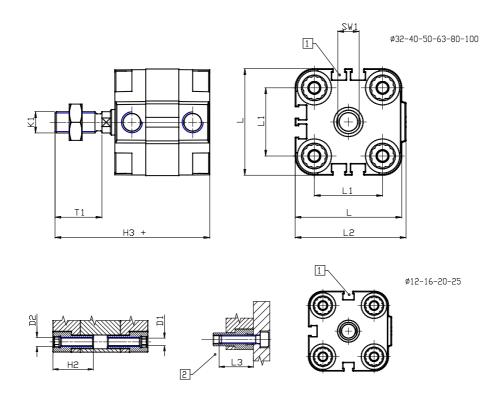

## DIMENSIONS

| Ø D (mm)  | 25      |
|-----------|---------|
|           |         |
| Ø D1 (mm) | 8.5     |
| D2        | M10     |
| D3        | M12     |
| Ø D4 (mm) | 10      |
| D5        | M10     |
| Ø D8 (mm) | 8       |
| D9 (mm)   | 12      |
| D10 (mm)  | 30      |
| E1        | G1\4    |
| F (mm)    | 10.0    |
| F1 (mm)   | 56.0    |
| H (mm)    | 66.5    |
| H1 (mm)   | 76.5    |
| H2 (mm)   | 31.5    |
| K1        | M20x1,5 |
| L (mm)    | 128     |
| L1 (mm)   | 103     |
| L2 (mm)   | 133.0   |
| L3 (mm)   | 25      |
| L4 (mm)   | 56.6    |
| T (mm)    | 20      |
| T1 (mm)   | 40      |

| T2 (mm)  | 4  |
|----------|----|
| SW1 (mm) | 22 |