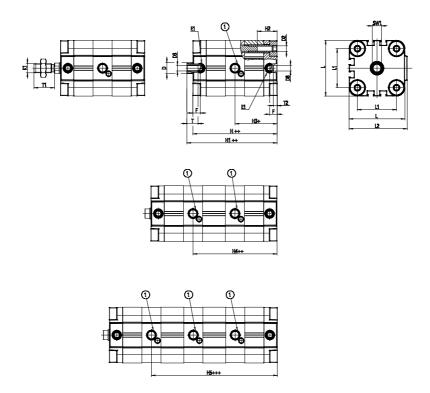

## DIMENSIONS

| ØD (mm)  | 25      |
|----------|---------|
| D2       | M10     |
| D3       | M12     |
| ØD8 (mm) | 8       |
| E1       | G1\4    |
| F (mm)   | 10.0    |
| H (mm)   | 71.0    |
| H1 (mm)  | 135.5   |
| H2 (mm)  | 26.5    |
| H3 (mm)  | 116.5   |
| H4 (mm)  | 0.0     |
| K1       | M20x1,5 |
| L (mm)   | 128     |
| L1 (mm)  | 103     |
| L2 (mm)  | 133.0   |
| T (mm)   | 20      |
| T1 (mm)  | 40      |
| T2 (mm)  | 4       |
| SW1 (mm) | 22      |