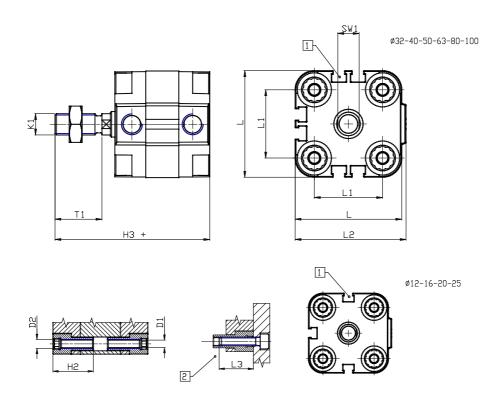

## DIMENSIONS

| Ø D (mm)  | 25      |
|-----------|---------|
| Ø D1 (mm) | 8.5     |
| D2        | M10     |
| D3        | M12     |
| Ø D4 (mm) | 10      |
| D5        | M10     |
| Ø D8 (mm) | 8       |
| D9 (mm)   | 12      |
| D10 (mm)  | 30      |
| E1        | G1\4    |
| F (mm)    | 10.0    |
| F1 (mm)   | 56.0    |
| H (mm)    | 66.5    |
| H1 (mm)   | 76.5    |
| H2 (mm)   | 31.5    |
| K1        | M20x1,5 |
| L (mm)    | 128     |
| L1 (mm)   | 103     |
| L2 (mm)   | 133.0   |
| L3 (mm)   | 25      |
| L4 (mm)   | 56.6    |
| T (mm)    | 20      |
| T1 (mm)   | 40      |

| T2 (mm)  | 4  |
|----------|----|
| SW1 (mm) | 22 |