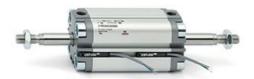

## **Compact cylinders - Series 31**

Product code: 31M2A100A020EX

Datasheet creation date: 07/03/2025 20:08

Check the most updated document online 3 click here

## **Compact cylinders - Series 31**

Product code: 31M2A100A020EX

## TECHNICAL DATA

| Series             | 31                                                             |
|--------------------|----------------------------------------------------------------|
| Version            | M=male rod thread                                              |
| Operation          | 2=double-acting                                                |
| Diameter (mm)      | 100                                                            |
| Stroke type        | standard                                                       |
| Stroke (mm)        | 20                                                             |
| Rod seals material | •                                                              |
| Materials          | A = rolled stainless steel AISI 303 rod tube profile aluminium |
| Construction       | A = standard                                                   |