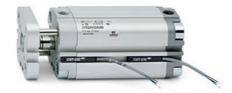

## **Compact cylinders - Series 31**

Product code: 31M2A100A020EX

Datasheet creation date: 07/03/2025 20:08

Check the most updated document online 3 click here

## **Compact cylinders - Series 31**

Product code: 31M2A100A020EX

## TECHNICAL DATA

| Series             | 31                                                             |
|--------------------|----------------------------------------------------------------|
| Version            | M=male rod thread                                              |
| Operation          | 2=double-acting                                                |
| Diameter (mm)      | 100                                                            |
| Stroke type        | standard                                                       |
| Stroke (mm)        | 20                                                             |
| Rod seals material | •                                                              |
| Materials          | A = rolled stainless steel AISI 303 rod tube profile aluminium |
| Construction       | A = standard                                                   |