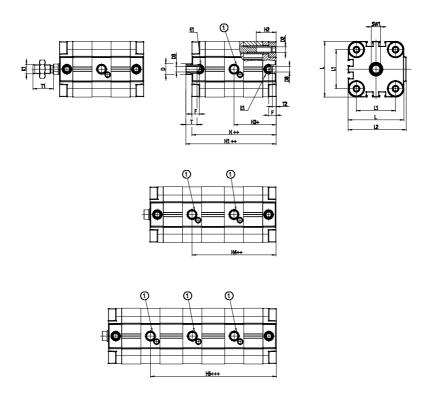

## DIMENSIONS

| ØD (mm)  | 25      |
|----------|---------|
| D2       | M10     |
| D3       | M12     |
| ØD8 (mm) | 8       |
| E1       | G1\4    |
| F (mm)   | 10.0    |
| H (mm)   | 71.0    |
| H1 (mm)  | 135.5   |
| H2 (mm)  | 26.5    |
| H3 (mm)  | 116.5   |
| H4 (mm)  | 0.0     |
| K1       | M20x1,5 |
| L (mm)   | 128     |
| L1 (mm)  | 103     |
| L2 (mm)  | 133.0   |
| T (mm)   | 20      |
| T1 (mm)  | 40      |
| T2 (mm)  | 4       |
| SW1 (mm) | 22      |