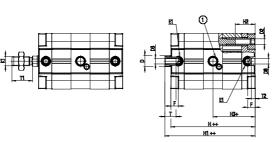

## DIMENSIONS

| ØD (mm)  | 25      |
|----------|---------|
| D2       | M10     |
| D3       | M12     |
| ØD8 (mm) | 8       |
| E1       | G1\4    |
| F (mm)   | 10.0    |
| H (mm)   | 71.0    |
| H1 (mm)  | 135.5   |
| H2 (mm)  | 26.5    |
| H3 (mm)  | 116.5   |
| H4 (mm)  | 0.0     |
| K1       | M20x1,5 |
| L (mm)   | 128     |
| L1 (mm)  | 103     |
| L2 (mm)  | 133.0   |
| T (mm)   | 20      |
| T1 (mm)  | 40      |
| T2 (mm)  | 4       |
| SW1 (mm) | 22      |