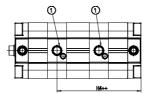

## DIMENSIONS

| ØD (mm)  | 25      |
|----------|---------|
| D2       | M10     |
| D3       | M12     |
| ØD8 (mm) | 8       |
| E1       | G1\4    |
| F (mm)   | 10.0    |
| H (mm)   | 71.0    |
| H1 (mm)  | 135.5   |
| H2 (mm)  | 26.5    |
| H3 (mm)  | 116.5   |
| H4 (mm)  | 0.0     |
| K1       | M20x1,5 |
| L (mm)   | 128     |
| L1 (mm)  | 103     |
| L2 (mm)  | 133.0   |
| T (mm)   | 20      |
| T1 (mm)  | 40      |
| T2 (mm)  | 4       |
| SW1 (mm) | 22      |