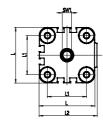

## DIMENSIONS

| ØD (mm)  | 25      |
|----------|---------|
| D2       | M10     |
| D3       | M12     |
| ØD8 (mm) | 8       |
| E1       | G1\4    |
| F (mm)   | 10.0    |
| H (mm)   | 71.0    |
| H1 (mm)  | 135.5   |
| H2 (mm)  | 26.5    |
| H3 (mm)  | 116.5   |
| H4 (mm)  | 0.0     |
| K1       | M20x1,5 |
| L (mm)   | 128     |
| L1 (mm)  | 103     |
| L2 (mm)  | 133.0   |
| T (mm)   | 20      |
| T1 (mm)  | 40      |
| T2 (mm)  | 4       |
| SW1 (mm) | 22      |