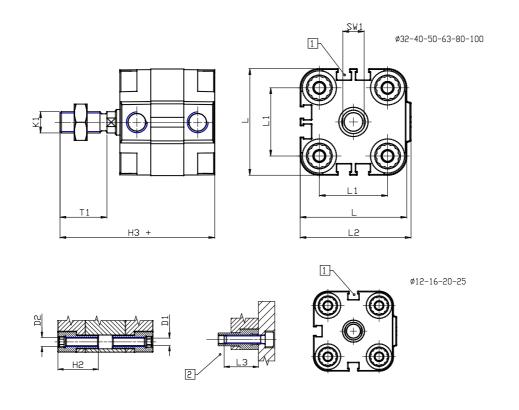

### DIMENSIONS

| [         |         |
|-----------|---------|
| Ø D (mm)  | 25      |
| Ø D1 (mm) | 8.5     |
| D2        | M10     |
| D3        | M12     |
| Ø D4 (mm) | 10      |
| D5        | M10     |
| Ø D8 (mm) | 8       |
| D9 (mm)   | 12      |
| D10 (mm)  | 30      |
| E1        | G1\4    |
| F (mm)    | 10.0    |
| F1 (mm)   | 56.0    |
| H (mm)    | 66.5    |
| H1 (mm)   | 76.5    |
| H2 (mm)   | 31.5    |
| K1        | M20x1,5 |
| L (mm)    | 128     |
| L1 (mm)   | 103     |
| L2 (mm)   | 133.0   |
| L3 (mm)   | 25      |
| L4 (mm)   | 56.6    |
| T (mm)    | 20      |
| T1 (mm)   | 40      |

| T2 (mm)  | 4  |
|----------|----|
| SW1 (mm) | 22 |