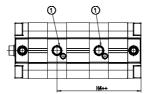

### DIMENSIONS

| ØD (mm)  | 25      |
|----------|---------|
| D2       | M10     |
| D3       | M12     |
| ØD8 (mm) | 8       |
| E1       | G1\4    |
| F (mm)   | 10.0    |
| H (mm)   | 71.0    |
| H1 (mm)  | 135.5   |
| H2 (mm)  | 26.5    |
| H3 (mm)  | 116.5   |
| H4 (mm)  | 0.0     |
| K1       | M20x1,5 |
| L (mm)   | 128     |
| L1 (mm)  | 103     |
| L2 (mm)  | 133.0   |
| T (mm)   | 20      |
| T1 (mm)  | 40      |
| T2 (mm)  | 4       |
| SW1 (mm) | 22      |