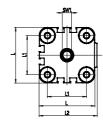

### DIMENSIONS

| ØD (mm)  | 25      |
|----------|---------|
| D2       | M10     |
| D3       | M12     |
| ØD8 (mm) | 8       |
| E1       | G1\4    |
| F (mm)   | 10.0    |
| H (mm)   | 71.0    |
| H1 (mm)  | 135.5   |
| H2 (mm)  | 26.5    |
| H3 (mm)  | 116.5   |
| H4 (mm)  | 0.0     |
| K1       | M20x1,5 |
| L (mm)   | 128     |
| L1 (mm)  | 103     |
| L2 (mm)  | 133.0   |
| T (mm)   | 20      |
| T1 (mm)  | 40      |
| T2 (mm)  | 4       |
| SW1 (mm) | 22      |