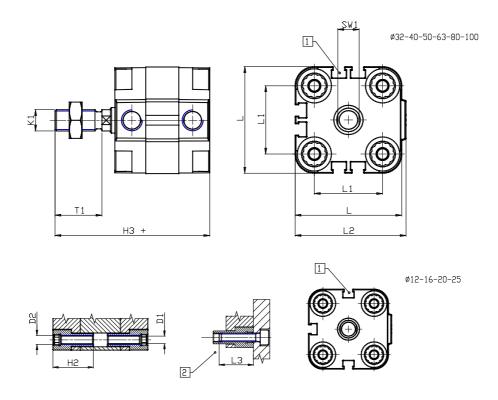

## DIMENSIONS

| Ø D (mm)  | 25      |
|-----------|---------|
| Ø D1 (mm) | 8.5     |
| D2        | M10     |
| D3        | M12     |
| Ø D4 (mm) | 10      |
| D5        | M10     |
| Ø D8 (mm) | 8       |
| D9 (mm)   | 12      |
| D10 (mm)  | 30      |
| E1        | G1\4    |
| F (mm)    | 10.0    |
| F1 (mm)   | 56.0    |
| H (mm)    | 66.5    |
| H1 (mm)   | 76.5    |
| H2 (mm)   | 31.5    |
| K1        | M20x1,5 |
| L (mm)    | 128     |
| L1 (mm)   | 103     |
| L2 (mm)   | 133.0   |
| L3 (mm)   | 25      |
| L4 (mm)   | 56.6    |
| T (mm)    | 20      |
| T1 (mm)   | 40      |

| T2 (mm)  | 4  |
|----------|----|
| SW1 (mm) | 22 |