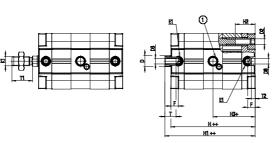

### DIMENSIONS

| ØD (mm)  | 25      |
|----------|---------|
| D2       | M10     |
| D3       | M12     |
| ØD8 (mm) | 8       |
| E1       | G1\4    |
| F (mm)   | 10.0    |
| H (mm)   | 71.0    |
| H1 (mm)  | 135.5   |
| H2 (mm)  | 26.5    |
| H3 (mm)  | 116.5   |
| H4 (mm)  | 0.0     |
| K1       | M20x1,5 |
| L (mm)   | 128     |
| L1 (mm)  | 103     |
| L2 (mm)  | 133.0   |
| T (mm)   | 20      |
| T1 (mm)  | 40      |
| T2 (mm)  | 4       |
| SW1 (mm) | 22      |