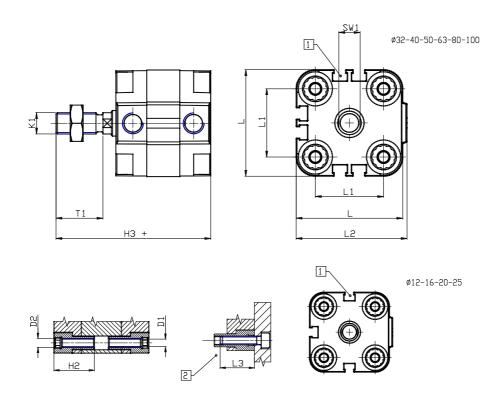

## DIMENSIONS

| Ø D (mm)  | 25      |
|-----------|---------|
| Ø D1 (mm) | 8.5     |
| D2        | M10     |
| D3        | M12     |
| Ø D4 (mm) | 10      |
| D5        | M10     |
| Ø D8 (mm) | 8       |
| D9 (mm)   | 12      |
| D10 (mm)  | 30      |
| E1        | G1\4    |
| F (mm)    | 10.0    |
| F1 (mm)   | 56.0    |
| H (mm)    | 66.5    |
| H1 (mm)   | 76.5    |
| H2 (mm)   | 31.5    |
| K1        | M20x1,5 |
| L (mm)    | 128     |
| L1 (mm)   | 103     |
| L2 (mm)   | 133.0   |
| L3 (mm)   | 25      |
| L4 (mm)   | 56.6    |
| T (mm)    | 20      |
| T1 (mm)   | 40      |

| T2 (mm)  | 4  |
|----------|----|
| SW1 (mm) | 22 |