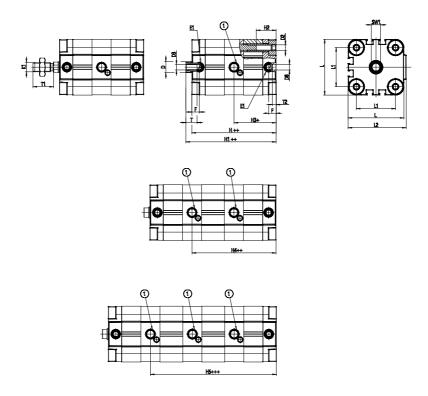

## DIMENSIONS

| ØD (mm)  | 25      |
|----------|---------|
| D2       | M10     |
| D3       | M12     |
| ØD8 (mm) | 8       |
| E1       | G1\4    |
| F (mm)   | 10.0    |
| H (mm)   | 71.0    |
| H1 (mm)  | 135.5   |
| H2 (mm)  | 26.5    |
| H3 (mm)  | 116.5   |
| H4 (mm)  | 0.0     |
| K1       | M20x1,5 |
| L (mm)   | 128     |
| L1 (mm)  | 103     |
| L2 (mm)  | 133.0   |
| T (mm)   | 20      |
| T1 (mm)  | 40      |
| T2 (mm)  | 4       |
| SW1 (mm) | 22      |