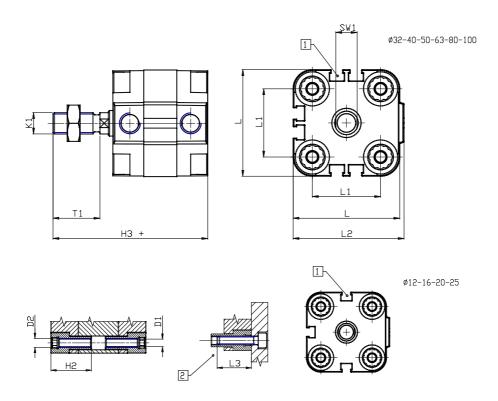

## DIMENSIONS

| Ø D (mm)  | 25      |
|-----------|---------|
|           |         |
| Ø D1 (mm) | 8.5     |
| D2        | M10     |
| D3        | M12     |
| Ø D4 (mm) | 10      |
| D5        | M10     |
| Ø D8 (mm) | 8       |
| D9 (mm)   | 12      |
| D10 (mm)  | 30      |
| E1        | G1\4    |
| F (mm)    | 10.0    |
| F1 (mm)   | 56.0    |
| H (mm)    | 66.5    |
| H1 (mm)   | 76.5    |
| H2 (mm)   | 31.5    |
| K1        | M20x1,5 |
| L (mm)    | 128     |
| L1 (mm)   | 103     |
| L2 (mm)   | 133.0   |
| L3 (mm)   | 25      |
| L4 (mm)   | 56.6    |
| T (mm)    | 20      |
| T1 (mm)   | 40      |

| T2 (mm)  | 4  |
|----------|----|
| SW1 (mm) | 22 |