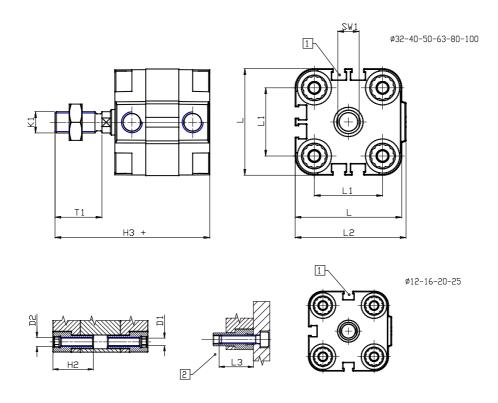

## DIMENSIONS

| Ø D (mm)  | 25      |
|-----------|---------|
|           |         |
| Ø D1 (mm) | 8.5     |
| D2        | M10     |
| D3        | M12     |
| Ø D4 (mm) | 10      |
| D5        | M10     |
| Ø D8 (mm) | 8       |
| D9 (mm)   | 12      |
| D10 (mm)  | 30      |
| E1        | G1\4    |
| F (mm)    | 10.0    |
| F1 (mm)   | 56.0    |
| H (mm)    | 66.5    |
| H1 (mm)   | 76.5    |
| H2 (mm)   | 31.5    |
| K1        | M20x1,5 |
| L (mm)    | 128     |
| L1 (mm)   | 103     |
| L2 (mm)   | 133.0   |
| L3 (mm)   | 25      |
| L4 (mm)   | 56.6    |
| T (mm)    | 20      |
| T1 (mm)   | 40      |

| T2 (mm)  | 4  |
|----------|----|
| SW1 (mm) | 22 |