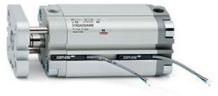

# **Compact cylinders - Series 31**

Product code: 31M2A100A070(56)

## TECHNICAL DATA

| Series             | 31                                                             |
|--------------------|----------------------------------------------------------------|
| Version            | M=male rod thread                                              |
| Operation          | 2=double-acting                                                |
| Diameter (mm)      | 100                                                            |
| Stroke type        | variable                                                       |
| Stroke (mm)        | 70                                                             |
| Rod seals material | -                                                              |
| Materials          | A = rolled stainless steel AISI 303 rod tube profile aluminium |
| Construction       | A = standard                                                   |

# Compact cylinders - Series 31

Product code: 31M2A100A070(56)