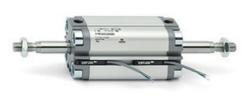

# **Compact cylinders - Series 31**

Product code: 31M2A100A070(56)

## TECHNICAL DATA

| Series             | 31                                                             |
|--------------------|----------------------------------------------------------------|
| Version            | M=male rod thread                                              |
| Operation          | 2=double-acting                                                |
| Diameter (mm)      | 100                                                            |
| Stroke type        | variable                                                       |
| Stroke (mm)        | 70                                                             |
| Rod seals material | -                                                              |
| Materials          | A = rolled stainless steel AISI 303 rod tube profile aluminium |
| Construction       | A = standard                                                   |

# Compact cylinders - Series 31

Product code: 31M2A100A070(56)