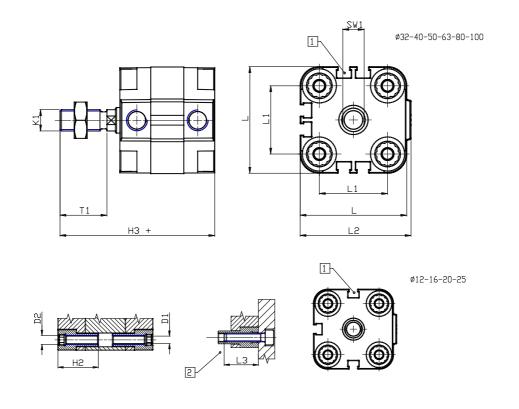

### DIMENSIONS

| Ø D (mm)  | 25      |
|-----------|---------|
| Ø D1 (mm) | 8.5     |
| D2        | M10     |
| D3        | M12     |
| Ø D4 (mm) | 10      |
| D5        | M10     |
| Ø D8 (mm) | 8       |
| D9 (mm)   | 12      |
| D10 (mm)  | 30      |
| E1        | G1\4    |
| F (mm)    | 10.0    |
| F1 (mm)   | 56.0    |
| H (mm)    | 66.5    |
| H1 (mm)   | 76.5    |
| H2 (mm)   | 31.5    |
| K1        | M20x1,5 |
| L (mm)    | 128     |
| L1 (mm)   | 103     |
| L2 (mm)   | 133.0   |
| L3 (mm)   | 25      |
| L4 (mm)   | 56.6    |
| T (mm)    | 20      |
| T1 (mm)   | 40      |

| T2 (mm)  | 4  |
|----------|----|
| SW1 (mm) | 22 |