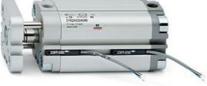

# **Compact cylinders - Series 31**

Product code: 31M2A100A070

#### Datasheet creation date: 07/03/2025 20:09

Check the most updated document online 🖄 <u>click here</u>







### TECHNICAL DATA

| Series             | 31                                                             |
|--------------------|----------------------------------------------------------------|
| Version            | M=male rod thread                                              |
| Operation          | 2=double-acting                                                |
| Diameter (mm)      | 100                                                            |
| Stroke type        | variable                                                       |
| Stroke (mm)        | 70                                                             |
| Rod seals material | -                                                              |
| Materials          | A = rolled stainless steel AISI 303 rod tube profil