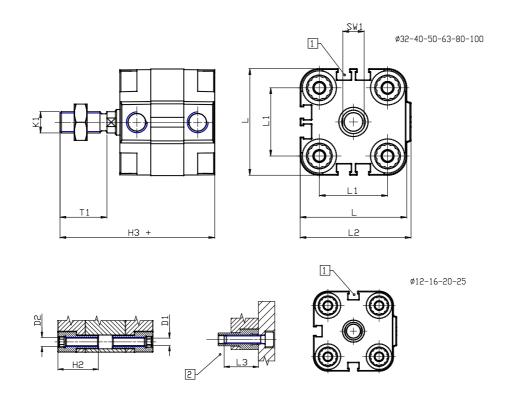

### DIMENSIONS

| [         |         |
|-----------|---------|
| Ø D (mm)  | 25      |
| Ø D1 (mm) | 8.5     |
| D2        | M10     |
| D3        | M12     |
| Ø D4 (mm) | 10      |
| D5        | M10     |
| Ø D8 (mm) | 8       |
| D9 (mm)   | 12      |
| D10 (mm)  | 30      |
| E1        | G1\4    |
| F (mm)    | 10.0    |
| F1 (mm)   | 56.0    |
| H (mm)    | 66.5    |
| H1 (mm)   | 76.5    |
| H2 (mm)   | 31.5    |
| K1        | M20x1,5 |
| L (mm)    | 128     |
| L1 (mm)   | 103     |
| L2 (mm)   | 133.0   |
| L3 (mm)   | 25      |
| L4 (mm)   | 56.6    |
| T (mm)    | 20      |
| T1 (mm)   | 40      |

| T2 (mm)  | 4  |
|----------|----|
| SW1 (mm) | 22 |