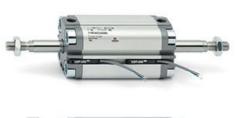

# **Compact cylinders - Series 31**

Product code: 31M2A100A070

### TECHNICAL DATA

| Series             | 31                                                             |
|--------------------|----------------------------------------------------------------|
| Version            | M=male rod thread                                              |
| Operation          | 2=double-acting                                                |
| Diameter (mm)      | 100                                                            |
| Stroke type        | variable                                                       |
| Stroke (mm)        | 70                                                             |
| Rod seals material | -                                                              |
| Materials          | A = rolled stainless steel AISI 303 rod tube profile aluminium |
| Construction       | A = standard                                                   |