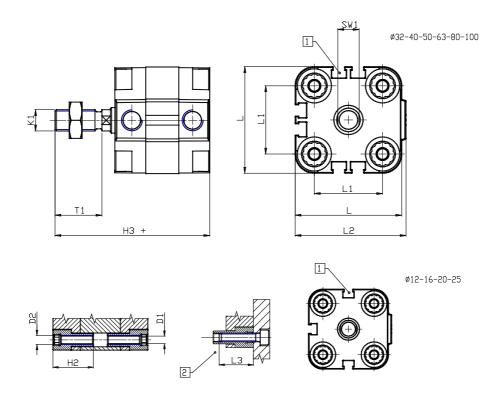

## DIMENSIONS

| ØD (mm)   | 25      |
|-----------|---------|
| Ø D (mm)  |         |
| Ø D1 (mm) | 8.5     |
| D2        | M10     |
| D3        | M12     |
| Ø D4 (mm) | 10      |
| D5        | M10     |
| Ø D8 (mm) | 8       |
| D9 (mm)   | 12      |
| D10 (mm)  | 30      |
| E1        | G1\4    |
| F (mm)    | 10.0    |
| F1 (mm)   | 56.0    |
| H (mm)    | 66.5    |
| H1 (mm)   | 76.5    |
| H2 (mm)   | 31.5    |
| K1        | M20x1,5 |
| L (mm)    | 128     |
| L1 (mm)   | 103     |
| L2 (mm)   | 133.0   |
| L3 (mm)   | 25      |
| L4 (mm)   | 56.6    |
| T (mm)    | 20      |
| T1 (mm)   | 40      |

| T2 (mm)  | 4  |
|----------|----|
| SW1 (mm) | 22 |