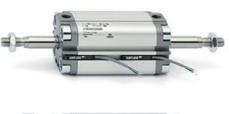

# **Compact cylinders - Series 31**

Product code: 31M2A100A100EX

### TECHNICAL DATA

| Series             | 31                                                             |
|--------------------|----------------------------------------------------------------|
| Version            | M=male rod thread                                              |
| Operation          | 2=double-acting                                                |
| Diameter (mm)      | 100                                                            |
| Stroke type        | standard                                                       |
| Stroke (mm)        | 100                                                            |
| Rod seals material | -                                                              |
| Materials          | A = rolled stainless steel AISI 303 rod tube profile aluminium |
| Construction       | A = standard                                                   |