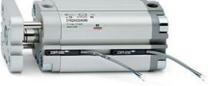

# **Compact cylinders - Series 31**

Product code: 31M2A100A100EX

#### Datasheet creation date: 07/03/2025 20:09

Check the most updated document online 🖄 <u>click here</u>







### TECHNICAL DATA

| Series             | 31                                                             |
|--------------------|----------------------------------------------------------------|
| Version            | M=male rod thread                                              |
| Operation          | 2=double-acting                                                |
| Diameter (mm)      | 100                                                            |
| Stroke type        | standard                                                       |
| Stroke (mm)        | 100                                                            |
| Rod seals material | -                                                              |
| Materials          | A = rolled stainless steel AISI 303 rod tube profil