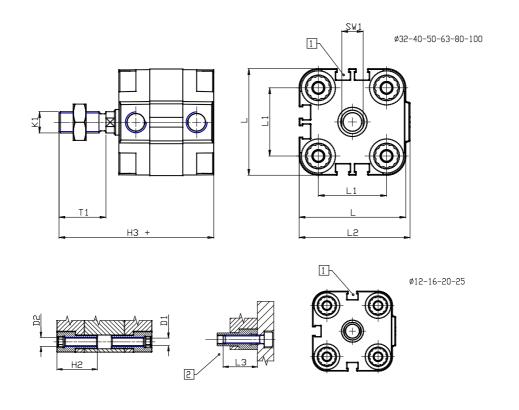

### DIMENSIONS

| [         |         |
|-----------|---------|
| Ø D (mm)  | 25      |
| Ø D1 (mm) | 8.5     |
| D2        | M10     |
| D3        | M12     |
| Ø D4 (mm) | 10      |
| D5        | M10     |
| Ø D8 (mm) | 8       |
| D9 (mm)   | 12      |
| D10 (mm)  | 30      |
| E1        | G1\4    |
| F (mm)    | 10.0    |
| F1 (mm)   | 56.0    |
| H (mm)    | 66.5    |
| H1 (mm)   | 76.5    |
| H2 (mm)   | 31.5    |
| K1        | M20x1,5 |
| L (mm)    | 128     |
| L1 (mm)   | 103     |
| L2 (mm)   | 133.0   |
| L3 (mm)   | 25      |
| L4 (mm)   | 56.6    |
| T (mm)    | 20      |
| T1 (mm)   | 40      |

| T2 (mm)  | 4  |
|----------|----|
| SW1 (mm) | 22 |