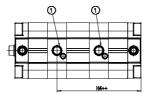

## DIMENSIONS

| ØD (mm)  | 25      |
|----------|---------|
| D2       | M10     |
| D3       | M12     |
| ØD8 (mm) | 8       |
| E1       | G1\4    |
| F (mm)   | 10.0    |
| H (mm)   | 71.0    |
| H1 (mm)  | 135.5   |
| H2 (mm)  | 26.5    |
| H3 (mm)  | 116.5   |
| H4 (mm)  | 0.0     |
| K1       | M20x1,5 |
| L (mm)   | 128     |
| L1 (mm)  | 103     |
| L2 (mm)  | 133.0   |
| T (mm)   | 20      |
| T1 (mm)  | 40      |
| T2 (mm)  | 4       |
| SW1 (mm) | 22      |