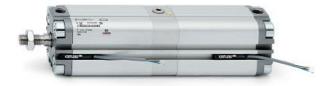

## Compact cylinders, Tandem version - Series 31

Product code: 31M2A100A100N3

### TECHNICAL DATA

| Series        | 31                                                             |
|---------------|----------------------------------------------------------------|
| Version       | M=male rod thread                                              |
| Operation     | 2=double-acting                                                |
| Materials     | A = rolled stainless steel AISI 303 rod tube profile aluminium |
| Diameter (mm) | 100                                                            |
| Construction  | A = standard                                                   |
| Stages        | 3 = 3 stages                                                   |
| Stroke (mm)   | 100                                                            |

# Compact cylinders, Tandem version - Series 31

Product code: 31M2A100A100N3