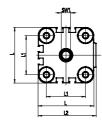

## DIMENSIONS

| ØD (mm)  | 25      |
|----------|---------|
| D2       | M10     |
| D3       | M12     |
| ØD8 (mm) | 8       |
| E1       | G1\4    |
| F (mm)   | 10.0    |
| H (mm)   | 71.0    |
| H1 (mm)  | 135.5   |
| H2 (mm)  | 26.5    |
| H3 (mm)  | 116.5   |
| H4 (mm)  | 0.0     |
| K1       | M20x1,5 |
| L (mm)   | 128     |
| L1 (mm)  | 103     |
| L2 (mm)  | 133.0   |
| T (mm)   | 20      |
| T1 (mm)  | 40      |
| T2 (mm)  | 4       |
| SW1 (mm) | 22      |