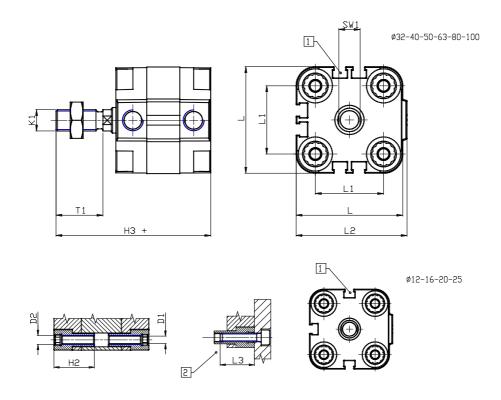

## DIMENSIONS

| Ø D (mm)  | 25      |
|-----------|---------|
| Ø D1 (mm) | 8.5     |
| D2        | M10     |
| D3        | M12     |
| Ø D4 (mm) | 10      |
| D5        | M10     |
| Ø D8 (mm) | 8       |
| D9 (mm)   | 12      |
| D10 (mm)  | 30      |
| E1        | G1\4    |
| F (mm)    | 10.0    |
| F1 (mm)   | 56.0    |
| H (mm)    | 66.5    |
| H1 (mm)   | 76.5    |
| H2 (mm)   | 31.5    |
| K1        | M20x1,5 |
| L (mm)    | 128     |
| L1 (mm)   | 103     |
| L2 (mm)   | 133.0   |
| L3 (mm)   | 25      |
| L4 (mm)   | 56.6    |
| T (mm)    | 20      |
| T1 (mm)   | 40      |

| T2 (mm)  | 4  |
|----------|----|
| SW1 (mm) | 22 |