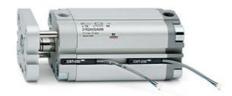

## **Compact cylinders - Series 31**

Product code: 31M2A100A125

Datasheet creation date: 07/03/2025 20:09

Check the most updated document online 3 click here

## TECHNICAL DATA

| Series             | 31                                                             |
|--------------------|----------------------------------------------------------------|
| Version            | M=male rod thread                                              |
| Operation          | 2=double-acting                                                |
| Diameter (mm)      | 100                                                            |
| Stroke type        | variable                                                       |
| Stroke (mm)        | 125                                                            |
| Rod seals material | •                                                              |
| Materials          | A = rolled stainless steel AISI 303 rod tube profile aluminium |
| Construction       | A = standard                                                   |

## **Compact cylinders - Series 31**

Product code: 31M2A100A125