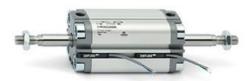

## **Compact cylinders - Series 31**

Product code: 31M2A100A125

Datasheet creation date: 07/03/2025 20:09

Check the most updated document online 3 click here

## TECHNICAL DATA

| Series             | 31                                                             |
|--------------------|----------------------------------------------------------------|
| Version            | M=male rod thread                                              |
| Operation          | 2=double-acting                                                |
| Diameter (mm)      | 100                                                            |
| Stroke type        | variable                                                       |
| Stroke (mm)        | 125                                                            |
| Rod seals material | •                                                              |
| Materials          | A = rolled stainless steel AISI 303 rod tube profile aluminium |
| Construction       | A = standard                                                   |

## **Compact cylinders - Series 31**

Product code: 31M2A100A125