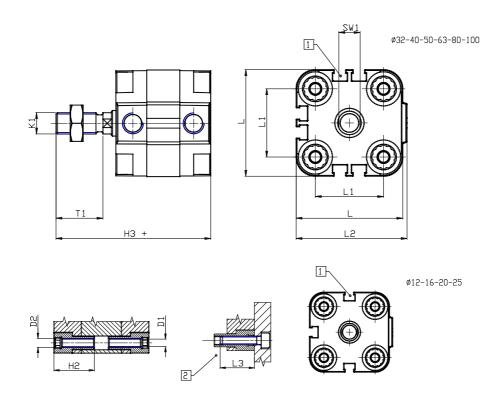

## DIMENSIONS

| Ø D (mm)  | 25      |
|-----------|---------|
|           |         |
| Ø D1 (mm) | 8.5     |
| D2        | M10     |
| D3        | M12     |
| Ø D4 (mm) | 10      |
| D5        | M10     |
| Ø D8 (mm) | 8       |
| D9 (mm)   | 12      |
| D10 (mm)  | 30      |
| E1        | G1\4    |
| F (mm)    | 10.0    |
| F1 (mm)   | 56.0    |
| H (mm)    | 66.5    |
| H1 (mm)   | 76.5    |
| H2 (mm)   | 31.5    |
| K1        | M20x1,5 |
| L (mm)    | 128     |
| L1 (mm)   | 103     |
| L2 (mm)   | 133.0   |
| L3 (mm)   | 25      |
| L4 (mm)   | 56.6    |
| T (mm)    | 20      |
| T1 (mm)   | 40      |

| T2 (mm)  | 4  |
|----------|----|
| SW1 (mm) | 22 |