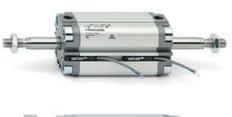

## **Compact cylinders - Series 31**

Product code: 31M2A100A140

#### TECHNICAL DATA

| Series             | 31                                                             |
|--------------------|----------------------------------------------------------------|
| Version            | M=male rod thread                                              |
| Operation          | 2=double-acting                                                |
| Diameter (mm)      | 100                                                            |
| Stroke type        | standard                                                       |
| Stroke (mm)        | 140                                                            |
| Rod seals material | -                                                              |
| Materials          | A = rolled stainless steel AISI 303 rod tube profile aluminium |
| Construction       | A = standard                                                   |