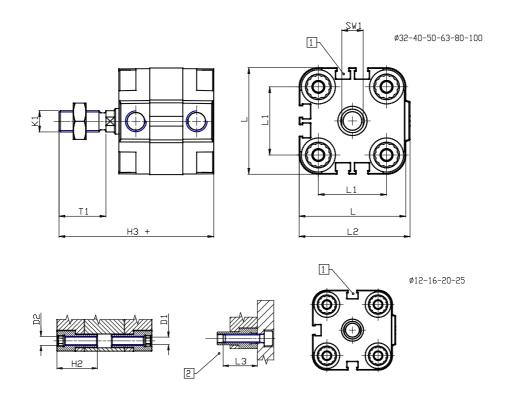

### DIMENSIONS

| [         |         |
|-----------|---------|
| Ø D (mm)  | 25      |
| Ø D1 (mm) | 8.5     |
| D2        | M10     |
| D3        | M12     |
| Ø D4 (mm) | 10      |
| D5        | M10     |
| Ø D8 (mm) | 8       |
| D9 (mm)   | 12      |
| D10 (mm)  | 30      |
| E1        | G1\4    |
| F (mm)    | 10.0    |
| F1 (mm)   | 56.0    |
| H (mm)    | 66.5    |
| H1 (mm)   | 76.5    |
| H2 (mm)   | 31.5    |
| K1        | M20x1,5 |
| L (mm)    | 128     |
| L1 (mm)   | 103     |
| L2 (mm)   | 133.0   |
| L3 (mm)   | 25      |
| L4 (mm)   | 56.6    |
| T (mm)    | 20      |
| T1 (mm)   | 40      |

| T2 (mm)  | 4  |
|----------|----|
| SW1 (mm) | 22 |