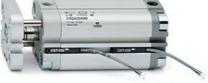

## **Compact cylinders - Series 31**

Product code: 31M2A100A140

#### TECHNICAL DATA

| Series             | 31                                                             |
|--------------------|----------------------------------------------------------------|
| Version            | M=male rod thread                                              |
| Operation          | 2=double-acting                                                |
| Diameter (mm)      | 100                                                            |
| Stroke type        | standard                                                       |
| Stroke (mm)        | 140                                                            |
| Rod seals material | -                                                              |
| Materials          | A = rolled stainless steel AISI 303 rod tube profile aluminium |
| Construction       | A = standard                                                   |