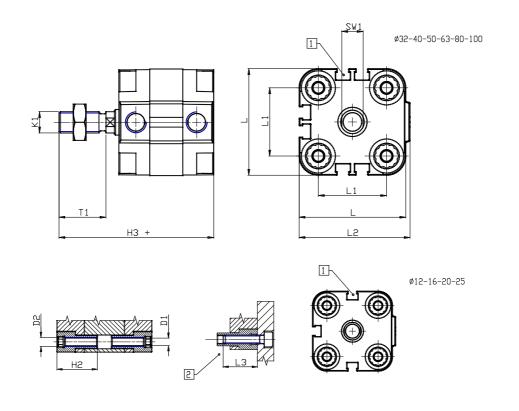

### DIMENSIONS

| Ø D (mm)  | 25      |
|-----------|---------|
| Ø D1 (mm) | 8.5     |
| D2        | M10     |
| D3        | M12     |
| Ø D4 (mm) | 10      |
| D5        | M10     |
| Ø D8 (mm) | 8       |
| D9 (mm)   | 12      |
| D10 (mm)  | 30      |
| E1        | G1\4    |
| F (mm)    | 10.0    |
| F1 (mm)   | 56.0    |
| H (mm)    | 66.5    |
| H1 (mm)   | 76.5    |
| H2 (mm)   | 31.5    |
| К1        | M20x1,5 |
| L (mm)    | 128     |
| L1 (mm)   | 103     |
| L2 (mm)   | 133.0   |
| L3 (mm)   | 25      |
| L4 (mm)   | 56.6    |
| T (mm)    | 20      |
| T1 (mm)   | 40      |

| T2 (mm)  | 4  |
|----------|----|
| SW1 (mm) | 22 |