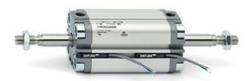

## **Compact cylinders - Series 31**

Product code: 31M2A100A170

Datasheet creation date: 07/03/2025 20:09

Check the most updated document online 3 click here

## TECHNICAL DATA

| Series             | 31                                                             |  |
|--------------------|----------------------------------------------------------------|--|
| Version            | M=male rod thread                                              |  |
| Operation          | 2=double-acting                                                |  |
| Diameter (mm)      | 100                                                            |  |
| Stroke type        | variable                                                       |  |
| Stroke (mm)        | 170                                                            |  |
| Rod seals material | -                                                              |  |
| Materials          | A = rolled stainless steel AISI 303 rod tube profile aluminium |  |
| Construction       | A = standard                                                   |  |

## **Compact cylinders - Series 31**

Product code: 31M2A100A170