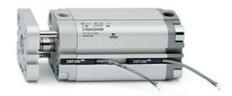

## **Compact cylinders - Series 31**

Product code: 31M2A100A170

Datasheet creation date: 07/03/2025 20:09

Check the most updated document online 3 click here

## TECHNICAL DATA

| Series             | 31                                                             |  |
|--------------------|----------------------------------------------------------------|--|
| Version            | M=male rod thread                                              |  |
| Operation          | 2=double-acting                                                |  |
| Diameter (mm)      | 100                                                            |  |
| Stroke type        | variable                                                       |  |
| Stroke (mm)        | 170                                                            |  |
| Rod seals material | -                                                              |  |
| Materials          | A = rolled stainless steel AISI 303 rod tube profile aluminium |  |
| Construction       | A = standard                                                   |  |

## **Compact cylinders - Series 31**

Product code: 31M2A100A170