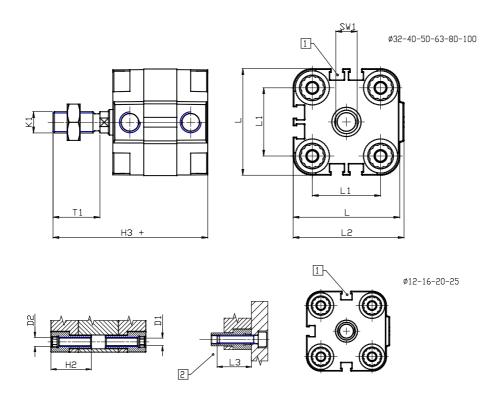

## DIMENSIONS

| Ø D (mm)  | 25      |
|-----------|---------|
|           |         |
| Ø D1 (mm) | 8.5     |
| D2        | M10     |
| D3        | M12     |
| Ø D4 (mm) | 10      |
| D5        | M10     |
| Ø D8 (mm) | 8       |
| D9 (mm)   | 12      |
| D10 (mm)  | 30      |
| E1        | G1\4    |
| F (mm)    | 10.0    |
| F1 (mm)   | 56.0    |
| H (mm)    | 66.5    |
| H1 (mm)   | 76.5    |
| H2 (mm)   | 31.5    |
| K1        | M20x1,5 |
| L (mm)    | 128     |
| L1 (mm)   | 103     |
| L2 (mm)   | 133.0   |
| L3 (mm)   | 25      |
| L4 (mm)   | 56.6    |
| T (mm)    | 20      |
| T1 (mm)   | 40      |

| T2 (mm)  | 4  |
|----------|----|
| SW1 (mm) | 22 |