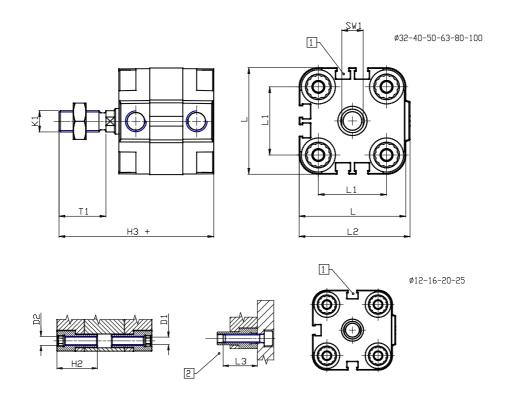

### DIMENSIONS

| Ø D (mm)  | 25      |
|-----------|---------|
| Ø D1 (mm) | 8.5     |
| D2        | M10     |
| D3        | M12     |
| Ø D4 (mm) | 10      |
| D5        | M10     |
| Ø D8 (mm) | 8       |
| D9 (mm)   | 12      |
| D10 (mm)  | 30      |
| E1        | G1\4    |
| F (mm)    | 10.0    |
| F1 (mm)   | 56.0    |
| H (mm)    | 66.5    |
| H1 (mm)   | 76.5    |
| H2 (mm)   | 31.5    |
| К1        | M20x1,5 |
| L (mm)    | 128     |
| L1 (mm)   | 103     |
| L2 (mm)   | 133.0   |
| L3 (mm)   | 25      |
| L4 (mm)   | 56.6    |
| T (mm)    | 20      |
| T1 (mm)   | 40      |

| T2 (mm)  | 4  |
|----------|----|
| SW1 (mm) | 22 |