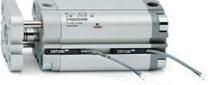

# **Compact cylinders - Series 31**

Product code: 31M2A100A200

### TECHNICAL DATA

| Series             | 31                                                             |
|--------------------|----------------------------------------------------------------|
| Version            | M=male rod thread                                              |
| Operation          | 2=double-acting                                                |
| Diameter (mm)      | 100                                                            |
| Stroke type        | standard                                                       |
| Stroke (mm)        | 200                                                            |
| Rod seals material | -                                                              |
| Materials          | A = rolled stainless steel AISI 303 rod tube profile aluminium |
| Construction       | A = standard                                                   |