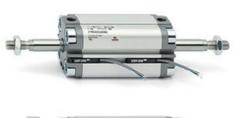

# **Compact cylinders - Series 31**

Product code: 31M2A100A200

### TECHNICAL DATA

| Series             | 31                                                             |
|--------------------|----------------------------------------------------------------|
| Version            | M=male rod thread                                              |
| Operation          | 2=double-acting                                                |
| Diameter (mm)      | 100                                                            |
| Stroke type        | standard                                                       |
| Stroke (mm)        | 200                                                            |
| Rod seals material | -                                                              |
| Materials          | A = rolled stainless steel AISI 303 rod tube profile aluminium |
| Construction       | A = standard                                                   |