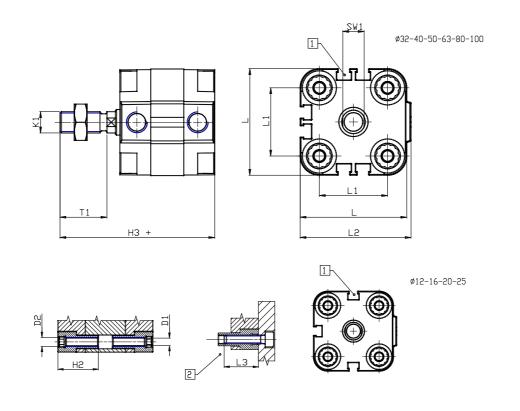

## DIMENSIONS

| [         |         |
|-----------|---------|
| Ø D (mm)  | 25      |
| Ø D1 (mm) | 8.5     |
| D2        | M10     |
| D3        | M12     |
| Ø D4 (mm) | 10      |
| D5        | M10     |
| Ø D8 (mm) | 8       |
| D9 (mm)   | 12      |
| D10 (mm)  | 30      |
| E1        | G1\4    |
| F (mm)    | 10.0    |
| F1 (mm)   | 56.0    |
| H (mm)    | 66.5    |
| H1 (mm)   | 76.5    |
| H2 (mm)   | 31.5    |
| К1        | M20x1,5 |
| L (mm)    | 128     |
| L1 (mm)   | 103     |
| L2 (mm)   | 133.0   |
| L3 (mm)   | 25      |
| L4 (mm)   | 56.6    |
| T (mm)    | 20      |
| T1 (mm)   | 40      |
|           |         |

| T2 (mm)  | 4  |
|----------|----|
| SW1 (mm) | 22 |