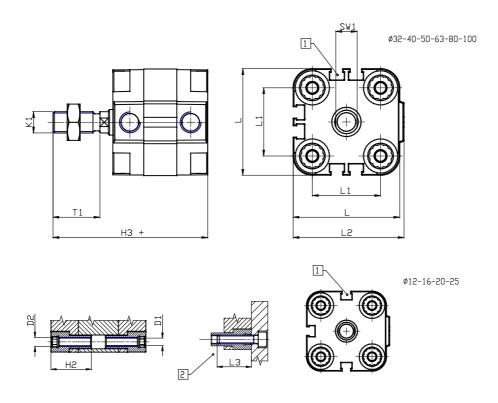

## DIMENSIONS

| Ø D (mm)  | 25      |
|-----------|---------|
| Ø D1 (mm) | 8.5     |
| D2        | M10     |
| D3        | M12     |
| Ø D4 (mm) | 10      |
| D5        | M10     |
| Ø D8 (mm) | 8       |
| D9 (mm)   | 12      |
| D10 (mm)  | 30      |
| E1        | G1\4    |
| F (mm)    | 10.0    |
| F1 (mm)   | 56.0    |
| H (mm)    | 66.5    |
| H1 (mm)   | 76.5    |
| H2 (mm)   | 31.5    |
| K1        | M20x1,5 |
| L (mm)    | 128     |
| L1 (mm)   | 103     |
| L2 (mm)   | 133.0   |
| L3 (mm)   | 25      |
| L4 (mm)   | 56.6    |
| T (mm)    | 20      |
| T1 (mm)   | 40      |

| T2 (mm)  | 4  |
|----------|----|
| SW1 (mm) | 22 |