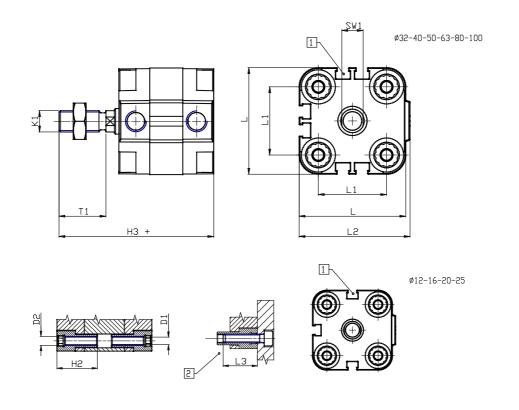

## DIMENSIONS

| Ø D (mm)  | 25      |
|-----------|---------|
| Ø D1 (mm) | 8.5     |
| D2        | M10     |
| D3        | M12     |
| Ø D4 (mm) | 10      |
| D5        | M10     |
| Ø D8 (mm) | 8       |
| D9 (mm)   | 12      |
| D10 (mm)  | 30      |
| E1        | G1\4    |
| F (mm)    | 10.0    |
| F1 (mm)   | 56.0    |
| H (mm)    | 66.5    |
| H1 (mm)   | 76.5    |
| H2 (mm)   | 31.5    |
| К1        | M20x1,5 |
| L (mm)    | 128     |
| L1 (mm)   | 103     |
| L2 (mm)   | 133.0   |
| L3 (mm)   | 25      |
| L4 (mm)   | 56.6    |
| T (mm)    | 20      |
| T1 (mm)   | 40      |

| T2 (mm)  | 4  |
|----------|----|
| SW1 (mm) | 22 |