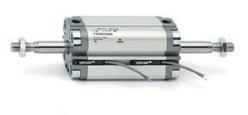

# **Compact cylinders - Series 31**

Product code: 31M2A100A320

### TECHNICAL DATA

| Series             | 31                                                             |
|--------------------|----------------------------------------------------------------|
| Version            | M=male rod thread                                              |
| Operation          | 2=double-acting                                                |
| Diameter (mm)      | 100                                                            |
| Stroke type        | standard                                                       |
| Stroke (mm)        | 320                                                            |
| Rod seals material | -                                                              |
| Materials          | A = rolled stainless steel AISI 303 rod tube profile aluminium |
| Construction       | A = standard                                                   |