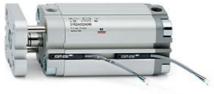

# **Compact cylinders - Series 31**

Product code: 31M2A100A320

### TECHNICAL DATA

| Series             | 31                                                             |
|--------------------|----------------------------------------------------------------|
| Version            | M=male rod thread                                              |
| Operation          | 2=double-acting                                                |
| Diameter (mm)      | 100                                                            |
| Stroke type        | standard                                                       |
| Stroke (mm)        | 320                                                            |
| Rod seals material | -                                                              |
| Materials          | A = rolled stainless steel AISI 303 rod tube profile aluminium |
| Construction       | A = standard                                                   |