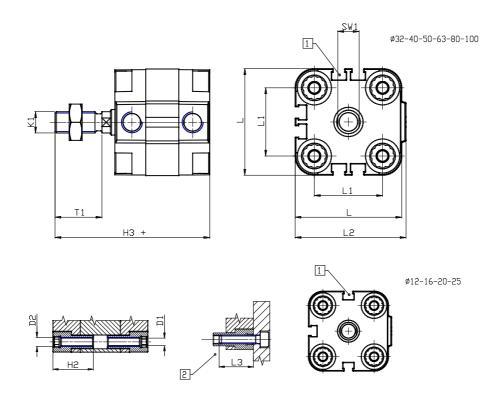

## DIMENSIONS

| Ø D (mm)  | 25      |
|-----------|---------|
| Ø D1 (mm) | 8.5     |
| D2        | M10     |
| D3        | M12     |
| Ø D4 (mm) | 10      |
| D5        | M10     |
| Ø D8 (mm) | 8       |
| D9 (mm)   | 12      |
| D10 (mm)  | 30      |
| E1        | G1\4    |
| F (mm)    | 10.0    |
| F1 (mm)   | 56.0    |
| H (mm)    | 66.5    |
| H1 (mm)   | 76.5    |
| H2 (mm)   | 31.5    |
| K1        | M20x1,5 |
| L (mm)    | 128     |
| L1 (mm)   | 103     |
| L2 (mm)   | 133.0   |
| L3 (mm)   | 25      |
| L4 (mm)   | 56.6    |
| T (mm)    | 20      |
| T1 (mm)   | 40      |

| T2 (mm)  | 4  |
|----------|----|
| SW1 (mm) | 22 |