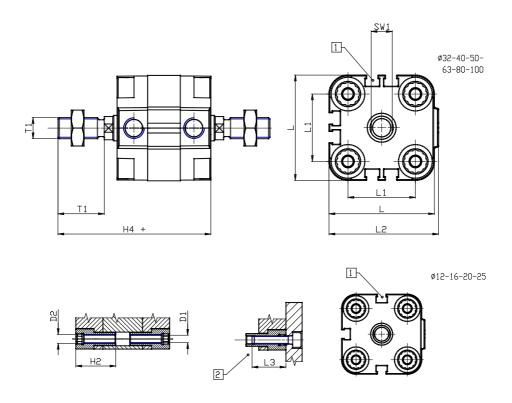

## DIMENSIONS

| Ø D (mm)  | 6    |
|-----------|------|
| Ø D1 (mm) | 3.5  |
| D2        | M4   |
| D3        | M3   |
| Ø D4 (mm) | 3    |
| D5        | M3   |
| Ø D8 (mm) | 6    |
| D9 (mm)   | 5    |
| D10 (mm)  | 6    |
| E1        | M5   |
| F (mm)    | 8.0  |
| F1 (mm)   | 30.0 |
| H (mm)    | 38.0 |
| H1 (mm)   | 42.5 |
| H2 (mm)   | 18.5 |
| K1        | M6   |
| L (mm)    | 29   |
| L1 (mm)   | 18   |
| L2 (mm)   | 30.0 |
| L3 (mm)   | 16   |
| L4 (mm)   | 9.9  |
| T (mm)    | 6    |
| T1 (mm)   | 16   |
|           |      |

| T2 (mm)  | 4 |
|----------|---|
| SW1 (mm) | 5 |