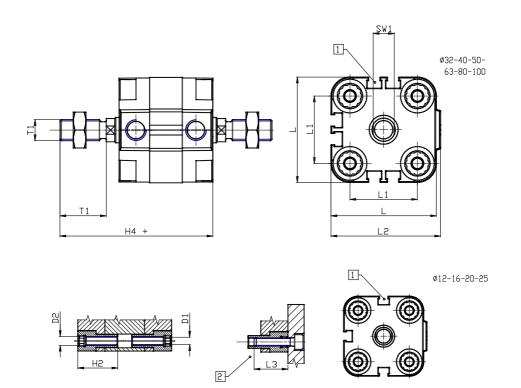

### DIMENSIONS

| Ø D (mm)  | 6    |
|-----------|------|
| Ø D1 (mm) | 3.5  |
| D2        | M4   |
| D3        | M3   |
| Ø D4 (mm) | 3    |
| D5        | M3   |
| Ø D8 (mm) | 6    |
| D9 (mm)   | 5    |
| D10 (mm)  | 6    |
| E1        | M5   |
| F (mm)    | 8.0  |
| F1 (mm)   | 30.0 |
| H (mm)    | 38.0 |
| H1 (mm)   | 42.5 |
| H2 (mm)   | 18.5 |
| К1        | M6   |
| L (mm)    | 29   |
| L1 (mm)   | 18   |
| L2 (mm)   | 30.0 |
| L3 (mm)   | 16   |
| L4 (mm)   | 9.9  |
| T (mm)    | 6    |
| T1 (mm)   | 16   |

| T2 (mm)  | 4 |
|----------|---|
| SW1 (mm) | 5 |