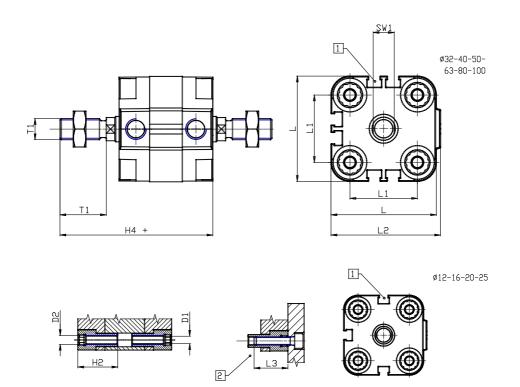

### DIMENSIONS

| Ø D (mm)  | 6    |
|-----------|------|
| Ø D1 (mm) | 3.5  |
| D2        | M4   |
| D3        | M3   |
| Ø D4 (mm) | 3    |
| D5        | M3   |
| Ø D8 (mm) | 6    |
| D9 (mm)   | 5    |
| D10 (mm)  | 6    |
| E1        | M5   |
| F (mm)    | 8.0  |
| F1 (mm)   | 30.0 |
| H (mm)    | 38.0 |
| H1 (mm)   | 42.5 |
| H2 (mm)   | 18.5 |
| K1        | M6   |
| L (mm)    | 29   |
| L1 (mm)   | 18   |
| L2 (mm)   | 30.0 |
| L3 (mm)   | 16   |
| L4 (mm)   | 9.9  |
| T (mm)    | 6    |
| T1 (mm)   | 16   |

| T2 (mm)  | 4 |
|----------|---|
| SW1 (mm) | 5 |