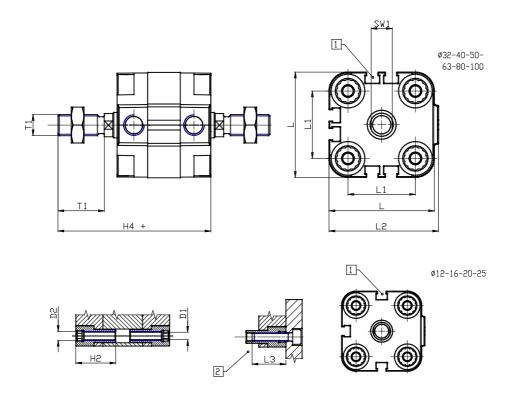

## DIMENSIONS

| Ø D (mm)  | 6    |
|-----------|------|
| Ø D1 (mm) | 3.5  |
| D2        | M4   |
| D3        | M3   |
|           |      |
| Ø D4 (mm) | 3    |
| D5        | M3   |
| Ø D8 (mm) | 6    |
| D9 (mm)   | 5    |
| D10 (mm)  | 6    |
| E1        | M5   |
| F (mm)    | 8.0  |
| F1 (mm)   | 30.0 |
| H (mm)    | 38.0 |
| H1 (mm)   | 42.5 |
| H2 (mm)   | 18.5 |
| K1        | M6   |
| L (mm)    | 29   |
| L1 (mm)   | 18   |
| L2 (mm)   | 30.0 |
| L3 (mm)   | 16   |
| L4 (mm)   | 9.9  |
| T (mm)    | 6    |
| T1 (mm)   | 16   |

| T2 (mm)  | 4 |
|----------|---|
| SW1 (mm) | 5 |