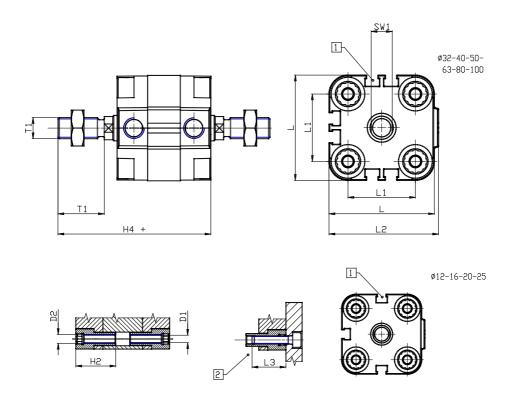

## DIMENSIONS

| Ø D (mm)  | 8    |
|-----------|------|
| Ø D1 (mm) | 3.5  |
| D2        | M4   |
| D3        | M4   |
| Ø D4 (mm) | 3    |
| D5        | M3   |
| Ø D8 (mm) | 6    |
| D9 (mm)   | 5    |
| D10 (mm)  | 8    |
| E1        | M5   |
| F (mm)    | 8.0  |
| F1 (mm)   | 30.0 |
| H (mm)    | 38.0 |
| H1 (mm)   | 42.5 |
| H2 (mm)   | 18.5 |
| K1        | M8   |
| L (mm)    | 29   |
| L1 (mm)   | 18   |
| L2 (mm)   | 30.0 |
| L3 (mm)   | 16   |
| L4 (mm)   | 9.9  |
| T (mm)    | 8    |
| T1 (mm)   | 20   |

| T2 (mm)  | 4 |
|----------|---|
| SW1 (mm) | 7 |