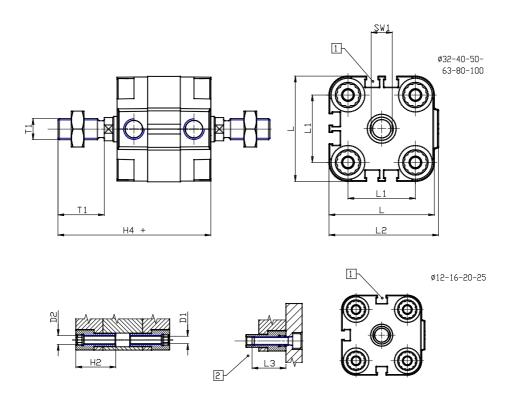

## DIMENSIONS

| Ø D (mm)  | 8    |
|-----------|------|
|           | 3.5  |
| Ø D1 (mm) |      |
| D2        | M4   |
| D3        | M4   |
| Ø D4 (mm) | 3    |
| D5        | M3   |
| Ø D8 (mm) | 6    |
| D9 (mm)   | 5    |
| D10 (mm)  | 8    |
| E1        | M5   |
| F (mm)    | 8.0  |
| F1 (mm)   | 30.0 |
| H (mm)    | 38.0 |
| H1 (mm)   | 42.5 |
| H2 (mm)   | 18.5 |
| K1        | M8   |
| L (mm)    | 29   |
| L1 (mm)   | 18   |
| L2 (mm)   | 30.0 |
| L3 (mm)   | 16   |
| L4 (mm)   | 9.9  |
| T (mm)    | 8    |
| T1 (mm)   | 20   |

| T2 (mm)  | 4 |
|----------|---|
| SW1 (mm) | 7 |