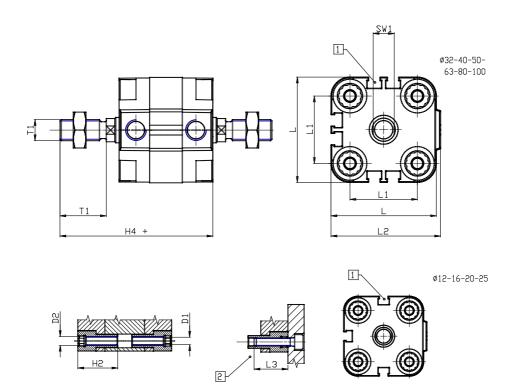

### DIMENSIONS

| Ø D (mm)  | 8    |
|-----------|------|
| Ø D1 (mm) | 3.5  |
| D2        | M4   |
|           |      |
| D3        | M4   |
| Ø D4 (mm) | 3    |
| D5        | M3   |
| Ø D8 (mm) | 6    |
| D9 (mm)   | 5    |
| D10 (mm)  | 8    |
| E1        | M5   |
| F (mm)    | 8.0  |
| F1 (mm)   | 30.0 |
| H (mm)    | 38.0 |
| H1 (mm)   | 42.5 |
| H2 (mm)   | 18.5 |
| К1        | M8   |
| L (mm)    | 29   |
| L1 (mm)   | 18   |
| L2 (mm)   | 30.0 |
| L3 (mm)   | 16   |
| L4 (mm)   | 9.9  |
| T (mm)    | 8    |
| T1 (mm)   | 20   |

| T2 (mm)  | 4 |
|----------|---|
| SW1 (mm) | 7 |