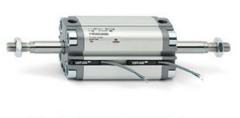

# **Compact cylinders - Series 31**

Product code: 31M3A016A020

### TECHNICAL DATA

| Series             | 31                                                             |
|--------------------|----------------------------------------------------------------|
| Version            | M=male rod thread                                              |
| Operation          | 3=double-acting through rod                                    |
| Diameter (mm)      | 16                                                             |
| Stroke type        | standard                                                       |
| Stroke (mm)        | 20                                                             |
| Rod seals material | -                                                              |
| Materials          | A = rolled stainless steel AISI 303 rod tube profile aluminium |
| Construction       | A = standard                                                   |