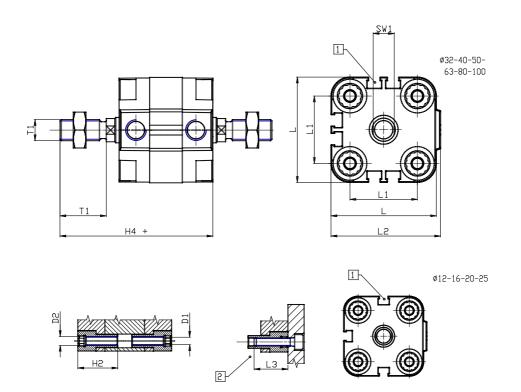

### DIMENSIONS

| Ø D (mm)  | 8    |
|-----------|------|
| Ø D1 (mm) | 3.5  |
| D2        | M4   |
| D3        | M4   |
| Ø D4 (mm) | 3    |
| D5        | M3   |
| Ø D8 (mm) | 6    |
| D9 (mm)   | 5    |
| D10 (mm)  | 8    |
| E1        | M5   |
| F (mm)    | 8.0  |
| F1 (mm)   | 30.0 |
| H (mm)    | 38.0 |
| H1 (mm)   | 42.5 |
| H2 (mm)   | 18.5 |
| K1        | M8   |
| L (mm)    | 29   |
| L1 (mm)   | 18   |
| L2 (mm)   | 30.0 |
| L3 (mm)   | 16   |
| L4 (mm)   | 9.9  |
| T (mm)    | 8    |
| T1 (mm)   | 20   |

| T2 (mm)  | 4 |
|----------|---|
| SW1 (mm) | 7 |