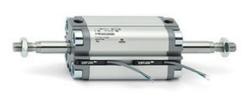

# **Compact cylinders - Series 31**

Product code: 31M3A016A025

### TECHNICAL DATA

| Series             | 31                                                             |
|--------------------|----------------------------------------------------------------|
| Version            | M=male rod thread                                              |
| Operation          | 3=double-acting through rod                                    |
| Diameter (mm)      | 16                                                             |
| Stroke type        | standard                                                       |
| Stroke (mm)        | 25                                                             |
| Rod seals material | -                                                              |
| Materials          | A = rolled stainless steel AISI 303 rod tube profile aluminium |
| Construction       | A = standard                                                   |